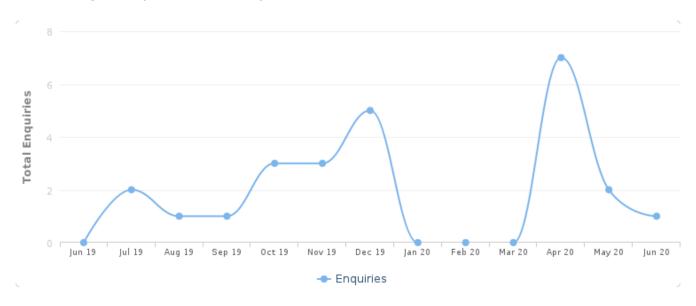

# **Credit Enquiries**

Entity has 58 credit enquiries within the last 5 years. Entity has 25 credit enquiries within the last 12 months.

# **Ordered by Industry (Last 12 Months)**

| Industry                                            | Number of Enquiries |
|-----------------------------------------------------|---------------------|
| Professional, Scientific and Technical Services (M) | 25                  |
| TOTAL ENQUIRIES                                     | 25                  |

# **Ordered by Date (Last 12 Months)**

| Industry                                            | Date       |
|-----------------------------------------------------|------------|
| Professional, Scientific and Technical Services (M) | 22-06-2020 |
| Professional, Scientific and Technical Services (M) | 29-05-2020 |
| Professional, Scientific and Technical Services (M) | 04-05-2020 |
| Professional, Scientific and Technical Services (M) | 27-04-2020 |
| Professional, Scientific and Technical Services (M) | 22-04-2020 |
| Professional, Scientific and Technical Services (M) | 21-04-2020 |
| Professional, Scientific and Technical Services (M) | 20-04-2020 |
| Professional, Scientific and Technical Services (M) | 17-04-2020 |
| Professional, Scientific and Technical Services (M) | 15-04-2020 |
| Professional, Scientific and Technical Services (M) | 09-04-2020 |
| Professional, Scientific and Technical Services (M) | 24-12-2019 |