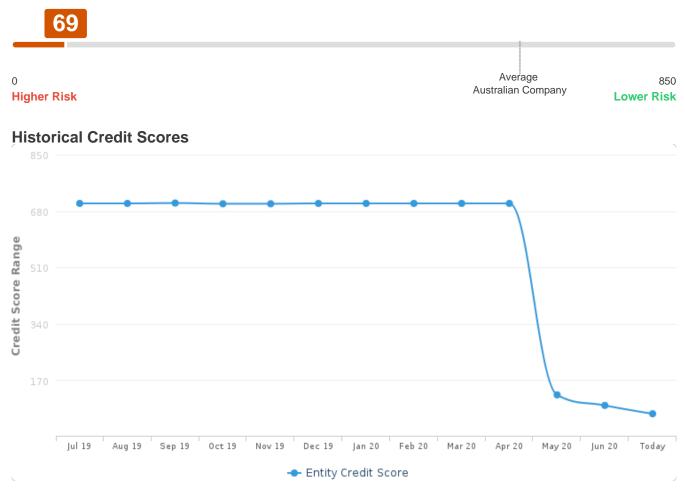

# (creditor)watch - Credit Score (69)

Go to Full Credit Report

# **Credit Score**

The score is a statistically based score indicating an entity's credit worthiness. The score ultimately ranks entities based on their riskiness and is designed to assist you in making more informed and consistent credit decisions.

The score is based between 0 and 850 index points with a higher score considered lower risk while lower scores are deemed to be riskier entities. It should be used in partnership with your internal credit procedures and policies.

Entity has a critical status and significant adverse information present. Trading eligibility must be considered. Entity has a 71.81% chance of failure within the next 12 months.

# **Historical Timeline**

| Date       | Туре          | Notes                                                                                                                                                                                                                                                              |
|------------|---------------|--------------------------------------------------------------------------------------------------------------------------------------------------------------------------------------------------------------------------------------------------------------------|
| 21-05-2020 | ASIC Document | #7EAX68598 Form 5011 Copy of Minutes of Meeting of Members, Creditors, Contributories or Committee of Inspection Other Than Under S.436e or S.439a                                                                                                                 |
| 18-05-2020 | ASIC Document | #7EAW57466 Form 506 Notification of Change of Address of Notification of Change Of Address of an External Administrator or Controller Or Scheme Administrator                                                                                                      |
| 30-04-2020 | ASIC Document | #7EAW38772 Form 5011 Copy of Minutes of Meeting of Members, Creditors, Contributories or Committee of Inspection Under S.436e Or S.439a                                                                                                                            |
| 20-04-2020 | Status        | The ASIC status was changed to Under External Administration And/Or Controller Appointed                                                                                                                                                                           |
| 20-04-2020 | ASIC Document | #7EAV82165 Form 531 Declaration of Relevant Relationships And/or Indemnity Copy Of a Dirri #7EAV78323 Form 505 Notice By External Administrator/controller-Appoint/cease Appt of Administrator Under S.436a, 436b, 436c, 436e(4), 449b, 449c(1), 449c(4) or 449(6) |
| 15-10-2019 | ASIC Document | #7EAQ31225 Form 484 Change to Company Details Appointment or Cessation of A Company Officeholder                                                                                                                                                                   |
| 04-12-2017 | ASIC Document | #7E9709150 Form 484 Change to Company Details Appointment or Cessation of A Company Officeholder                                                                                                                                                                   |
| 25-11-2016 | ASIC Document | #7E8562265 Form 484 Change to Company Details Appointment or Cessation of A Company Officeholder                                                                                                                                                                   |
| 16-02-2016 | ASIC Document | #7E7704657 Form 484 Change to Company Details Appointment or Cessation of A Company Officeholder                                                                                                                                                                   |
| 01-10-2015 | ASIC Document | #7E7350419 Form 484 Change to Company Details Appointment or Cessation of A Company Officeholder                                                                                                                                                                   |
| 06-06-2014 | ASIC Document | #029022093 Form 389 Annual Notice By Wholly-Owned Entity Annual Notice By Wholly-Owned Entity - Companies #029022092 Form 352 Assumption Deed Relating to Class Order                                                                                              |
| 31-10-2013 | ASIC Document | #7E5615883 Form 484 Change to Company Details Change Officeholder Name or Address Appointment or Cessation of a Company Officeholder                                                                                                                               |
| 30-06-2013 | ASIC Document | #7E5617745 Form 388 Financial Report Financial Report - Large Proprietary Company That Is Not a Disclosing Entity                                                                                                                                                  |
| 04-04-2013 | ASIC Document | #7E5129862<br>Form 484<br>Change to Company Details Change Officeholder Name Or Address                                                                                                                                                                            |
| 14-03-2013 | ASIC Document | #7E5086753 Form 484 Change to Company Details Change Officeholder Name Or Address                                                                                                                                                                                  |
| 30-06-2012 | ASIC Document | #7E4820323 Form 388 Financial Report Financial Report - Large Proprietary Company That Is Not a Disclosing Entity                                                                                                                                                  |