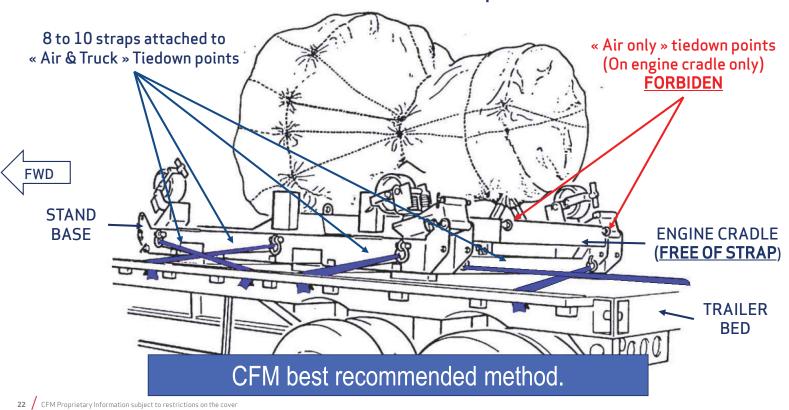

Recommended methods: Straps attached to « Air & Truck » Tiedown points (See Methods 1 & 2):
  - Use 4 straps as a minimum. Whenever possible, the use of 6, 8 or 10 straps is recommended.
  - Attach straps to « Air & Truck » tiedown points on Stand Base
  - Pull them diagonally accross the trailer bed
  - Secure straps to the anchoring points on the trailer bed
- Alternative method: Chains installed through Forklift tunnels (See Method 3):
  - Only to be used if Recommended methods (Methods 1 & 2) are not applicable
  - Pull chains through forward and afterward Forklift tunnels of the Stand Base
  - Secure chains to the anchoring points on the trailer bed



Shipping Stand Base tiedown requirements (3/5):

Method 1 (Recommended): 8 to 10 straps attached to

« Air & Truck » tiedown points



•



Shipping Stand Base tiedown requirements (4/5):

Method 2 (Recommended): 4 to 6 straps attached to

« Air & Truck » tiedown points





Shipping Stand Base tiedown requirements (5/5):

Method 3 (Alternative, when Methods 1 and 2 are not possible):

Chains installed through Forklift Tunnels







- « Engine and shipping stand » assembly must be installed on a Tractor and trailer truck or a wagon-bed truck, parked on-board a Ferry Boat
- Road Transportation requirements must be followed
- Trailer and truck suspensions must be active during all the travel
- Engine must be protected against environment
- Engine exposure to salty air must not exceed 8 days, including loading and unloading sequences



Road Transportation Specifications are concurrent requirement with Water Transportatio