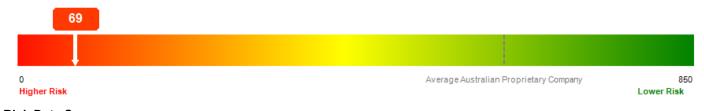

# (creditor)watch - Credit Score (69)

Go to Full Credit Report

# **Credit Score**

The score is a statistically based score indicating an entity's credit worthiness. The score ultimately ranks entities based on their riskiness and is designed to assist you in making more informed and consistent credit decisions.

The score is based between 0 and 850 index points with a higher score considered lower risk while lower scores are deemed to be riskier entities. It should be used in partnership with your internal credit procedures and policies.

Entity has a critical status and significant adverse information present. Trading eligibility must be considered. Entity has a 71.81% chance of failure within the next 12 months.