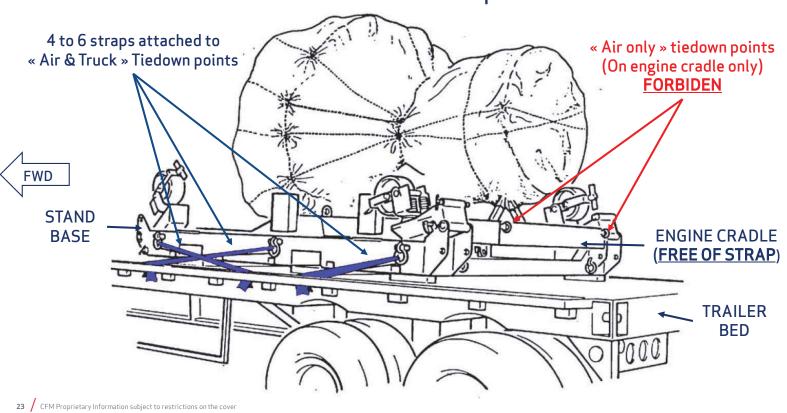

le, the use of 6, 8 or 10 straps is recommended.
  - Attach straps to « Air & Truck » tiedown points on Stand Base
  - Pull them diagonally accross the trailer bed
  - Secure straps to the anchoring points on the trailer bed
- Alternative method: Chains installed through Forklift tunnels (See Method 3):
  - Only to be used if Recommended methods (Methods 1 & 2) are not applicable
  - Pull chains through forward and afterward Forklift tunnels of the Stand Base
  - Secure chains to the anchoring points on the trailer bed



Shipping Stand Base tiedown requirements (3/5):

Method 1 (Recommended): 8 to 10 straps attached to

« Air & Truck » tiedown points



•



Shipping Stand Base tiedown requirements (4/5):

Method 2 (Recommended): 4 to 6 straps attached to

« Air & Truck » tiedown points





Shipping Stand Base tiedown requirements (5/5):

Method 3 (Alternative, when Methods 1 and 2 are not possible):

Chains installed through Forklift Tunnels







- « Engine and shipping stand » assembly must be installed on a Tractor and trailer truck or a wagon-bed truck, parked on-board a Ferry Boat
- Road Transportation requirements must be followed
- Trailer and truck suspensions must be active during all the travel
- Engine must be protected against environment
- Engine exposure to salty air must not exceed 8 days, including loading and unloading sequences



Road Transportation Specifications are concurrent requirement with Water Transportation.



## 5 - Air Transportation Specifications





#### Air Shipment on Shipping Stand assembly (Recommended):

- Engine must be transport