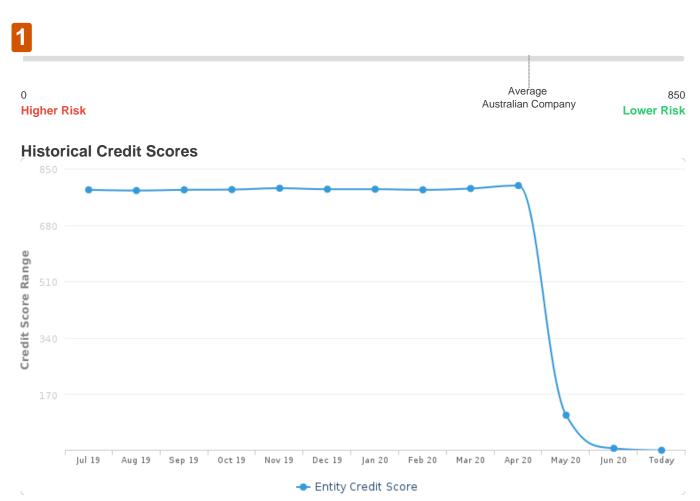

# **Credit Score**

The score is a statistically based score indicating an entity's credit worthiness. The score ultimately ranks entities based on their riskiness and is designed to assist you in making more informed and consistent credit decisions.

The score is based between 0 and 850 index points with a higher score considered lower risk while lower scores are deemed to be riskier entities. It should be used in partnership with your internal credit procedures and policies.

Entity has a critical status and significant adverse information present. Trading eligibility must be considered. Entity has a 71.81% chance of failure within the next 12 months.