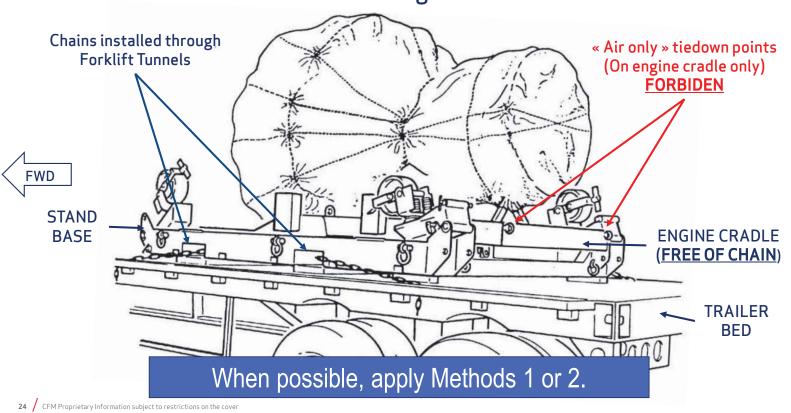

bed
  - Secure straps to the anchoring points on the trailer bed
- Alternative method: Chains installed through Forklift tunnels (See Method 3):
  - Only to be used if Recommended methods (Methods 1 & 2) are not applicable
  - Pull chains through forward and afterward Forklift tunnels of the Stand Base
  - Secure chains to the anchoring points on the trailer bed



Shipping Stand Base tiedown requirements (3/5):

Method 1 (Recommended): 8 to 10 straps attached to

« Air & Truck » tiedown points



•



Shipping Stand Base tiedown requirements (4/5):

Method 2 (Recommended): 4 to 6 straps attached to

« Air & Truck » tiedown points





Shipping Stand Base tiedown requirements (5/5):

Method 3 (Alternative, when Methods 1 and 2 are not possible):

Chains installed through Forklift Tunnels







- « Engine and shipping stand » assembly must be installed on a Tractor and trailer truck or a wagon-bed truck, parked on-board a Ferry Boat
- Road Transportation requirements must be followed
- Trailer and truck suspensions must be active during all the travel
- Engine must be protected against environment
- Engine exposure to salty air must not exceed 8 days, including loading and unloading sequences



Road Transportation Specifications are concurrent requirement with Water Transportation.



## 5 - Air Transportation Specifications





#### Air Shipment on Shipping Stand assembly (Recommended):

- Engine must be transported in a cargo aircraft on a Shipping Stand assembly as follows:
  - Engine installed and secured on engine Cradle
  - Engine Cradle installed on Stand Base, via