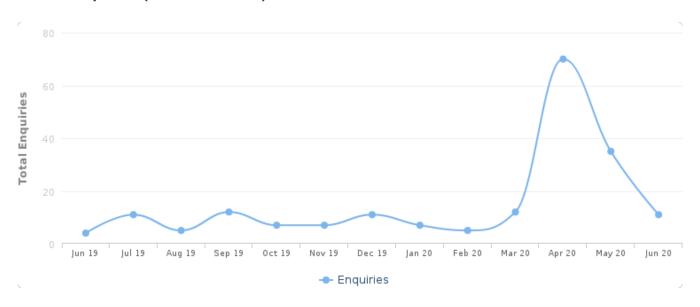

# **Credit Enquiries**

Entity has 58 credit enquiries within the last 5 years. Entity has 25 credit enquiries within the last 12 months.

# **Ordered by Industry (Last 12 Months)**

| Industry                                            | Number of Enquiries |
|-----------------------------------------------------|---------------------|
| Professional, Scientific and Technical Services (M) | 25                  |
| TOTAL ENQUIRIES                                     | 25                  |

# **Ordered by Date (Last 12 Months)**

| Industry                                            | Date       |
|-----------------------------------------------------|------------|
| Professional, Scientific and Technical Services (M) | 22-06-2020 |
| Professional, Scientific and Technical Services (M) | 29-05-2020 |
| Professional, Scientific and Technical Services (M) | 04-05-2020 |
| Professional, Scientific and Technical Services (M) | 27-04-2020 |
| Professional, Scientific and Technical Services (M) | 22-04-2020 |
| Professional, Scientific and Technical Services (M) | 21-04-2020 |
| Professional, Scientific and Technical Services (M) | 20-04-2020 |
| Professional, Scientific and Technical Services (M) | 17-04-2020 |
| Professional, Scientific and Technical Services (M) | 15-04-2020 |
| Professional, Scientific and Technical Services (M) | 09-04-2020 |
| Professional, Scientific and Technical Services (M) | 24-12-2019 |

Report Date: 22-06-2020 08:57:00

Phone 1300 50 13 12 | Email admin@creditorwatch.com.au

| Industry                                            | Date       |
|-----------------------------------------------------|------------|
| Professional, Scientific and Technical Services (M) | 23-12-2019 |
| Professional, Scientific and Technical Services (M) | 19-12-2019 |
| Professional, Scientific and Technical Services (M) | 18-12-2019 |
| Professional, Scientific and Technical Services (M) | 02-12-2019 |
| Professional, Scientific and Technical Services (M) | 13-11-2019 |
| Professional, Scientific and Technical Services (M) | 07-11-2019 |
| Professional, Scientific and Technical Services (M) | 06-11-2019 |
| Professional, Scientific and Technical Services (M) | 30-10-2019 |
| Professional, Scientific and Technical Services (M) | 25-10-2019 |
| Professional, Scientific and Technical Services (M) | 10-10-2019 |
| Professional, Scientific and Technical Services (M) | 17-09-2019 |
| Professional, Scientific and Technical Services (M) | 30-08-2019 |
| Professional, Scientific and Technical Services (M) | 23-07-2019 |
| Professional, Scientific and Technical Services (M) | 03-07-2019 |