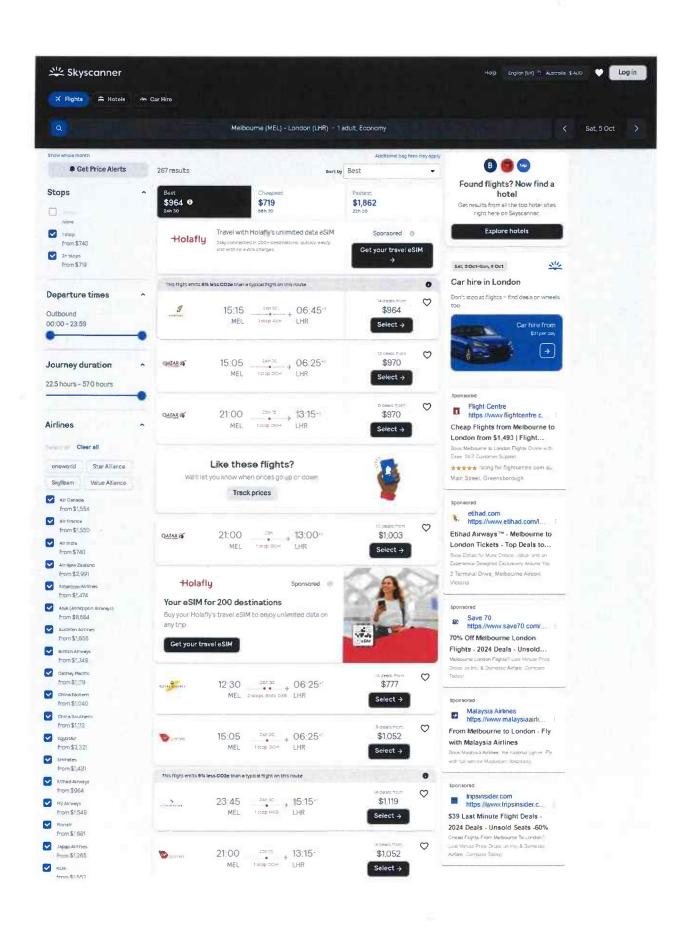

No. VID1023/2023

Federal Court of Australia District Registry: Victoria Division: General

Moira Deeming

Applicant

John Pesutto Respondent

PLB-1

This is the annexure marked '**PLB-1**' referred to in the Affidavit of **Peter Liewellyn Bartlett** sworn on 16 August 2024.

A copy of a screenshot of search results for flights from London, United Kingdom to Melbourne, Australia on 29 September on the Skyscanner website at URL <u>https://www.skyscanner.com.au</u> taken on 16 August 2024

farthe li

the

| 💥 Skyscanner                                                                                                                                                                                                                                                                                                                                                                                                                                                                                                                                                                                                                                                                                                                                                                                                                                                                                                                                                                                                                                                                                                                                                                                                                                                                                                                                                                                                                                                                                                                                                                                                                                                                                                                                                                                                                                                                                                                                                                                                                                                                                                                  | Car Hire                    |                                                       |                                                                                                 |                                                 | Help English(UN) 부 Aucorsta                                                                       | saud 🔍 Logia  |
|-------------------------------------------------------------------------------------------------------------------------------------------------------------------------------------------------------------------------------------------------------------------------------------------------------------------------------------------------------------------------------------------------------------------------------------------------------------------------------------------------------------------------------------------------------------------------------------------------------------------------------------------------------------------------------------------------------------------------------------------------------------------------------------------------------------------------------------------------------------------------------------------------------------------------------------------------------------------------------------------------------------------------------------------------------------------------------------------------------------------------------------------------------------------------------------------------------------------------------------------------------------------------------------------------------------------------------------------------------------------------------------------------------------------------------------------------------------------------------------------------------------------------------------------------------------------------------------------------------------------------------------------------------------------------------------------------------------------------------------------------------------------------------------------------------------------------------------------------------------------------------------------------------------------------------------------------------------------------------------------------------------------------------------------------------------------------------------------------------------------------------|-----------------------------|-------------------------------------------------------|-------------------------------------------------------------------------------------------------|-------------------------------------------------|---------------------------------------------------------------------------------------------------|---------------|
| ٩                                                                                                                                                                                                                                                                                                                                                                                                                                                                                                                                                                                                                                                                                                                                                                                                                                                                                                                                                                                                                                                                                                                                                                                                                                                                                                                                                                                                                                                                                                                                                                                                                                                                                                                                                                                                                                                                                                                                                                                                                                                                                                                             |                             | London (                                              | LHR) - Melbourne (MEL) • 1.                                                                     | adult, Business Class                           |                                                                                                   | Sun, 29 Sep > |
| Show whole signth                                                                                                                                                                                                                                                                                                                                                                                                                                                                                                                                                                                                                                                                                                                                                                                                                                                                                                                                                                                                                                                                                                                                                                                                                                                                                                                                                                                                                                                                                                                                                                                                                                                                                                                                                                                                                                                                                                                                                                                                                                                                                                             | Searching En                | irates.                                               |                                                                                                 | Additional zag frees                            | U 🕲 🕲 😒                                                                                           |               |
| Stops ^                                                                                                                                                                                                                                                                                                                                                                                                                                                                                                                                                                                                                                                                                                                                                                                                                                                                                                                                                                                                                                                                                                                                                                                                                                                                                                                                                                                                                                                                                                                                                                                                                                                                                                                                                                                                                                                                                                                                                                                                                                                                                                                       | Bost<br>\$5,012 @<br>28h 20 |                                                       | Cheepost<br>\$3,528<br>401-40                                                                   | Fastest<br>\$13,730<br>2m 30                    | Found flights? Now find a hotel<br>Get remen from all the top hotel sites right here on a scanner |               |
| 1stop<br>\$4,870                                                                                                                                                                                                                                                                                                                                                                                                                                                                                                                                                                                                                                                                                                                                                                                                                                                                                                                                                                                                                                                                                                                                                                                                                                                                                                                                                                                                                                                                                                                                                                                                                                                                                                                                                                                                                                                                                                                                                                                                                                                                                                              |                             | r <mark>ect for bette</mark> r<br>had.com to avoid pa |                                                                                                 | More inf                                        | Explore hotels                                                                                    |               |
| 2 - stop:<br>from \$3,523 Departure times                                                                                                                                                                                                                                                                                                                                                                                                                                                                                                                                                                                                                                                                                                                                                                                                                                                                                                                                                                                                                                                                                                                                                                                                                                                                                                                                                                                                                                                                                                                                                                                                                                                                                                                                                                                                                                                                                                                                                                                                                                                                                     | 3                           | 21.50<br>LHR                                          | 227-18<br>• • • 05.05-2<br>1step Aum MEL                                                        | Sponsored 0<br>⇒\$12,690<br>Select →            | Sun, 23 Sep-Mon, 80 Sep                                                                           |               |
| Outbound<br>00:00 - 23:59                                                                                                                                                                                                                                                                                                                                                                                                                                                                                                                                                                                                                                                                                                                                                                                                                                                                                                                                                                                                                                                                                                                                                                                                                                                                                                                                                                                                                                                                                                                                                                                                                                                                                                                                                                                                                                                                                                                                                                                                                                                                                                     | 48THAI                      | 06:40<br>LHR                                          | 280 20<br>••• 20:00-:<br>= stoce ARN BAY MEL                                                    | teen<br>\$5,012<br>Select →                     | Car hire from<br>B24por ory<br>\$                                                                 |               |
| Journey duration ^<br>21.5 hours - 52.0 hours                                                                                                                                                                                                                                                                                                                                                                                                                                                                                                                                                                                                                                                                                                                                                                                                                                                                                                                                                                                                                                                                                                                                                                                                                                                                                                                                                                                                                                                                                                                                                                                                                                                                                                                                                                                                                                                                                                                                                                                                                                                                                 | LOTA DIVID                  | 17:15<br>LHR                                          | 200 12 04:30-2<br>2000 248 BON MEL                                                              | Bideats //rom<br>\$5,648<br>Select →            |                                                                                                   |               |
| Airlines ^                                                                                                                                                                                                                                                                                                                                                                                                                                                                                                                                                                                                                                                                                                                                                                                                                                                                                                                                                                                                                                                                                                                                                                                                                                                                                                                                                                                                                                                                                                                                                                                                                                                                                                                                                                                                                                                                                                                                                                                                                                                                                                                    | ≪ THAJ                      | 12:30<br>LHR                                          | 220:30<br>• • • • • • • • • • • • • • • • • • •                                                 | 2 daets /rom<br>\$7.249<br>Select →             | Ø                                                                                                 |               |
| oneworld Star Alliance<br>Sig/leam<br>Ar note<br>from S0,597<br>Arman Atrines<br>from S0,597                                                                                                                                                                                                                                                                                                                                                                                                                                                                                                                                                                                                                                                                                                                                                                                                                                                                                                                                                                                                                                                                                                                                                                                                                                                                                                                                                                                                                                                                                                                                                                                                                                                                                                                                                                                                                                                                                                                                                                                                                                  | We it le                    | t , , u know whe                                      | se flights?<br>en prices go up or down.<br>a prices                                             |                                                 |                                                                                                   |               |
| From \$11.26"<br>AhA (Al:Ngpon Ainways)<br>\$20.598<br>Strits-Ainways<br>- \$12.975                                                                                                                                                                                                                                                                                                                                                                                                                                                                                                                                                                                                                                                                                                                                                                                                                                                                                                                                                                                                                                                                                                                                                                                                                                                                                                                                                                                                                                                                                                                                                                                                                                                                                                                                                                                                                                                                                                                                                                                                                                           | An                          | 21-30<br>LHR                                          | 14:40-2<br>11:tep ≥+8 → 14:40-2<br>MEL                                                          | 2 coase tern<br>2 \$4.870<br>Select →           | Ø                                                                                                 |               |
| Contractional Contraction Contr |                             | ith chaulifeur-drive                                  | lounge access<br>n arport transfers<br>2009 592<br>• \$21:50 <sup>-1</sup><br>I stop 2/8<br>MEL | More inf<br>Saorisored 0<br>\$12,558            |                                                                                                   |               |
| Childrense     Contracts      | 48 THAI                     | 21:25 _                                               |                                                                                                 | Select →<br>3 reats from<br>\$7,245<br>Select → | 0                                                                                                 |               |
| <ul> <li>KLH</li> <li>\$17258</li> <li>Melogist Ahrines<br/>from \$7968</li> <li>Omen An<br/>from \$7513</li> </ul>                                                                                                                                                                                                                                                                                                                                                                                                                                                                                                                                                                                                                                                                                                                                                                                                                                                                                                                                                                                                                                                                                                                                                                                                                                                                                                                                                                                                                                                                                                                                                                                                                                                                                                                                                                                                                                                                                                                                                                                                           | CLOWERS 3 P                 | 17:10<br>LHR 2                                        | Straz<br>● ● ● 09:35*2<br>stopps AMS KNK MEL                                                    | scens n<br>\$5,982<br>Select →                  | Q                                                                                                 |               |
| Ountes<br>5/0,369<br>Outer Anneys<br>from \$9.3                                                                                                                                                                                                                                                                                                                                                                                                                                                                                                                                                                                                                                                                                                                                                                                                                                                                                                                                                                                                                                                                                                                                                                                                                                                                                                                                                                                                                                                                                                                                                                                                                                                                                                                                                                                                                                                                                                                                                                                                                                                                               |                             | 22:10<br>LHR                                          | COD 30<br>● ● ● ● 08:40-0<br>NEL                                                                | © coast from<br>\$7,717<br>Select →             | Ø                                                                                                 |               |
| <ul> <li>Roy rel<br/>from \$5</li> <li>Singapore Altines<br/>from \$12,418</li> </ul>                                                                                                                                                                                                                                                                                                                                                                                                                                                                                                                                                                                                                                                                                                                                                                                                                                                                                                                                                                                                                                                                                                                                                                                                                                                                                                                                                                                                                                                                                                                                                                                                                                                                                                                                                                                                                                                                                                                                                                                                                                         | Turisah Altilhes -<br>Jetst | 3.00                                                  | 29645<br>09:50-2<br>25teps 57 366 MEL                                                           | 1cm<br>2\$5,061<br>Select →                     | Ø                                                                                                 |               |