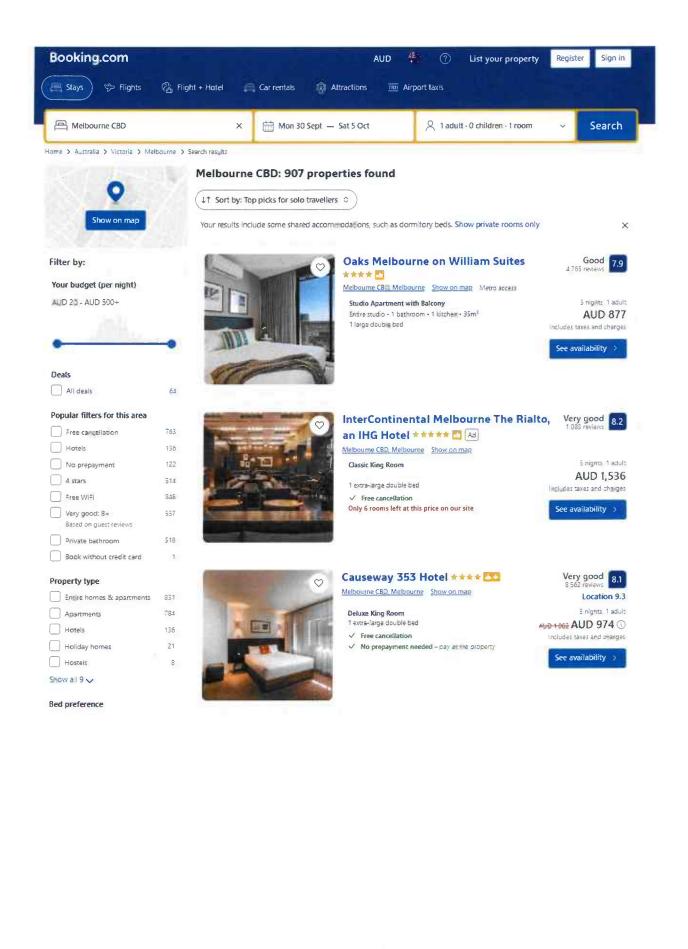

No. VID1023/2023

Federal Court of Australia District Registry: Victoria Division: General

**Moira Deeming** 

Applicant

John Pesutto Respondent

PLB-2

This is the annexure marked 'PLB-2' referred to in the Affidavit of Peter Llewellyn Bartlett sworn on 16 August 2024.

A copy of a screenshot of search results for flights from Melbourne, Australia to London, United Kingdom on 5 October on the Skyscanner website at URL <u>https://www.skyscanner.com.au</u> taken on 16 August 2024

guillett.

💥 Skyscanner Help English (UK) 🗄 Austrata \$ AUD 💛 Log în 🛪 Flights 🚔 Hotels 🌧 Car Hire Melbourne (MEL) - London (LHR) + 1 adult, Business Class ne cag tees may apply B 👩 📼 Get Price Alerts 315 results sort by Best • Found flights? Now find a Stops ~ Fastest hotel \$5,249 **0** \$3,034 \$7,204 Get result from all the top hote sites right here on Skyscannet None Explore hotels 1stop from \$4,297 Travel with Hola 's unlimited data eSIM Sponsored A Holafly Stay conn ed in 200- destinations, quice and with no extra charges Get your travel eSIM 2- stops from \$3,034 314 Sat, 5 Oct-Sur, 8 Oct Car hire in London  $\heartsuit$ 15:05 25h 25 MEL 15top DOH LHR Departure times QATAR \$5 249 Don't stop at fights - find deals on wheels, Select → Outbound 00:00 - 23 59  $\heartsuit$ 240.45 ● ● ● 06:50\*1 1 stop DOH LHR 15:05 \$5,497 QATAR 25 ÷ MEL Select → Journey duration ~ 22.5 hours - 63.5 hours  $\heartsuit$ Sponsored 21:00 23h MEL 1stop DOH LHR \$5,497 QATAR 6 Flight Centre https://secure flightcentr . Select → Airlines London Flights from \$1461\* - Fly to London from \$1461\* Cieer all Book with Peace of Minit Search Compare Book Rights Online Now With Tright Centre Like these flights? We lite you know when onces go up or down oneworld Star Alliance \*\*\*\* aung for fightcentre com au Track prices SkyTeam benoe nogě Alr Cenace 7 Expedia https://www.expedia.com... 3 21:00 \_\_\_\_\_\_ 14:10\* MEL 1200 DOH LHR Air France DHTAR ( \$5.249 Melbourne to London - Roundtrip from \$6.959 Starting from AU\$1,271 Select → Airinda Compare Diseas Flights from Melbourne to London. View Dasts and Book Now on Expects From \$4 753 Book direct for better deals \*\*\*\* rating for expedia com au Alr New Zedand from \$9,331 American Aintres benegona Sponsored @ from \$8976 Save 70 https://www.save70.com/.... 3 15:15 \_\_\_\_\_ 06:45" MEL \_\_\_\_\_\_ MEL \_\_\_\_\_ LHR \$6.057 ANA (All ppon A from \$19.717 Select → 70% Off Melbourne London British Aliways Flights - 2024 Deals - Unsold ... from \$6,034 Melbourne London Flights? Last Minute Price Oraps on Intl. & Domestic Auflare. Compare Today!  $\heartsuit$  $\checkmark$ Cether/Pecific 15:15 \_\_\_\_\_\_ 06:45\*1 MEL 1step AUH \_\_\_\_\_\_ LHR 5 \$5,733 ram \$5.921 Select → from \$4 426 Sponsored ~ Chine Souther 0 from \$4.517 \$4,297 Etihad Airways \*\* - Melbourne to R THAI SgystAir Select → London Tickets - Top Deals to ... from \$3,190 Roos Elibad for More Cl - Emirates • Self-transfer on \$ 019 2 Terminal Drive Melbourne Airport Esthed Alfverin Victoria  $\heartsuit$ \$5 733 1 stop DCH LHR 15.05 \$5,937 QATAR 2  $\checkmark$ RIADAWS MEL Select -> Sponeored om \$9,271 Malaysia Airlines https://www.malaysraairli... Bonstr from \$6,289  $\heartsuit$ Fly with Malaysia Airlines - From Japan Airlines 14.25 \*\*\* 95 06:20-1 \$6,007  $\checkmark$ ....... Melbourne to London For \$7,350 MEL LHR  $\mathsf{Select} \rightarrow$ Book Malaysia Artries, the national carrier EV КLM from \$9,205