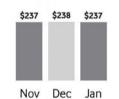

00000000000000643835410+0000047525+2015+14>

|                                                                                                                   | Account number <b>RELEVANCE</b> > Invoice                                                       | e number 1661764214    | Page 2 of 1 |
|-------------------------------------------------------------------------------------------------------------------|-------------------------------------------------------------------------------------------------|------------------------|-------------|
| Since your last bill                                                                                              |                                                                                                 |                        |             |
| Previous bill<br>Payment                                                                                          | Online (Mastercard) on 26-Jan (Ref: P1-185292432)                                               | \$475.32<br>-\$238.29  |             |
| Previous balance                                                                                                  |                                                                                                 |                        | \$237.03    |
| This bill                                                                                                         |                                                                                                 |                        |             |
| Item                                                                                                              |                                                                                                 | Amount                 | Subtotal    |
| Account level products                                                                                            |                                                                                                 |                        | -\$5.50     |
| In addition to your plan                                                                                          |                                                                                                 |                        |             |
| The second s    | SERVICES (from 23-Jan to 22-Feb - Credit)                                                       | -\$5.50                |             |
| RELEVANCE                                                                                                         |                                                                                                 |                        | \$120.01    |
| <b>\$50 Red Plus Plan</b><br>Month to Month (www.w<br>758 calls (40hr 3min 199<br><i>In addition to your plan</i> | odafone.com.au/cis)<br>sec), 71 messages and 47.77GB of data used                               | \$50.00                |             |
|                                                                                                                   | ep Talking Plus Insurance                                                                       | \$15.00 <              |             |
| Watch<br>IMEI: 359421081430634                                                                                    |                                                                                                 |                        |             |
| Vodafone NumberSync                                                                                               |                                                                                                 | \$4.99                 |             |
|                                                                                                                   | WHITE (month 13 of 36, \$816.96 remaining)<br>ep Talking Plus Insurance (IPHONE 11 128GB WHITE) | \$35.52 <<br>\$15.00 < |             |
|                                                                                                                   | (IPHONE 11 128GB WHITE)                                                                         | -\$0.50                |             |
| RELEVANCE - LAURA E                                                                                               | BINNIE                                                                                          |                        | \$107.51    |
| <b>\$60 Red Plus Plan</b><br>Month to Month (www.v                                                                | odafone.com.au/cis)                                                                             | \$59.99                |             |
| In addition to your plan                                                                                          |                                                                                                 |                        |             |
| MPP: IPHONE 11 128GB                                                                                              | WHITE (month 13 of 36, \$816.96 remaining)                                                      | \$35.52 <              |             |
| \$15 monthly charge Kee                                                                                           | ep Talking Plus Insurance (IPHONE 11 128GB WHITE)                                               | \$15.00 <              |             |
|                                                                                                                   |                                                                                                 |                        |             |
|                                                                                                                   |                                                                                                 |                        |             |