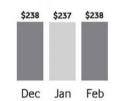

#### Last three months

| Account charges and credits | \$16.20                       |
|-----------------------------|-------------------------------|
| This bill                   | \$238.22                      |
| Overdue                     | \$237.03                      |
| Total                       | \$475.25                      |
| GST includ                  | led in the new charges \$9.74 |
| Pay new charges by 10 Mai   | 2021 to avoid a               |